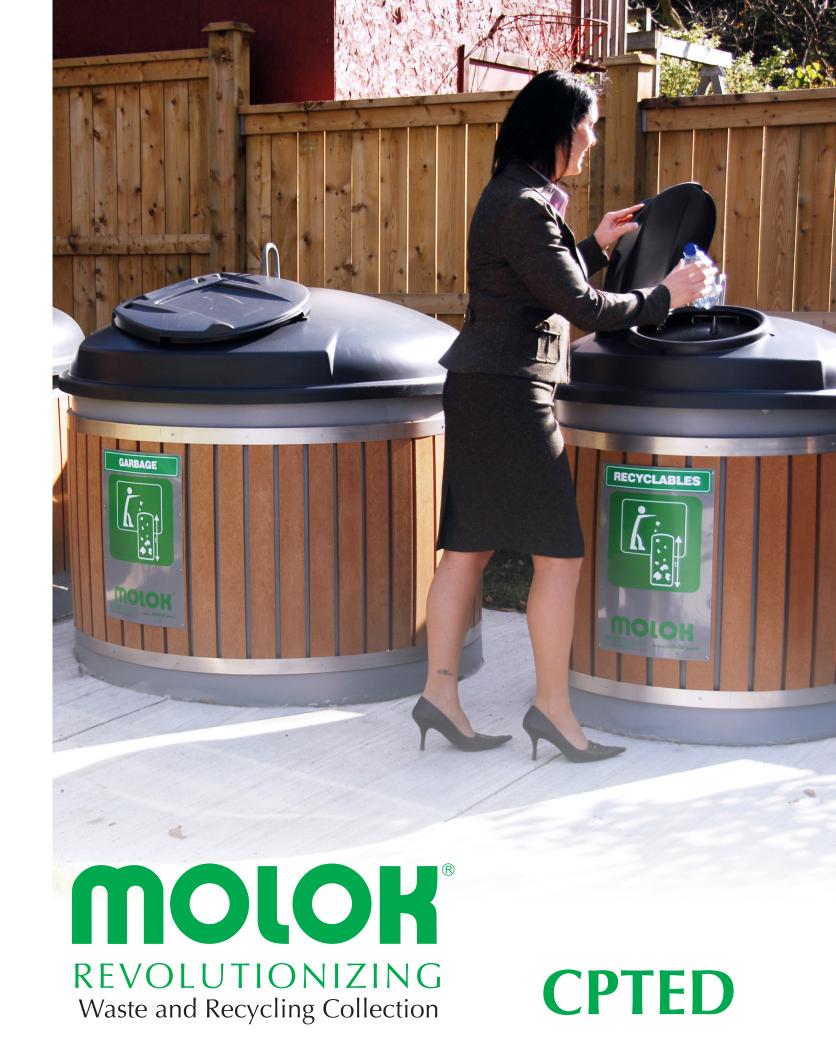

# **Positive Change and Instant Savings**

The Molok® Deep Collection™ system offers the ultimate solution to waste and recycling collection. From project development to facility management, Molok® provides an efficient, safe and attractive collection system.

## What is Molok® Deep Collection™?

Molok® Deep Collection™ is an environmentally friendly, "new generation" waste solution that offers a hygienic and effective collection point for waste, recyclables, organics and used cooking oil.

#### **Attractive**

Molok® containers are attractive and are designed to easily fit into any setting.