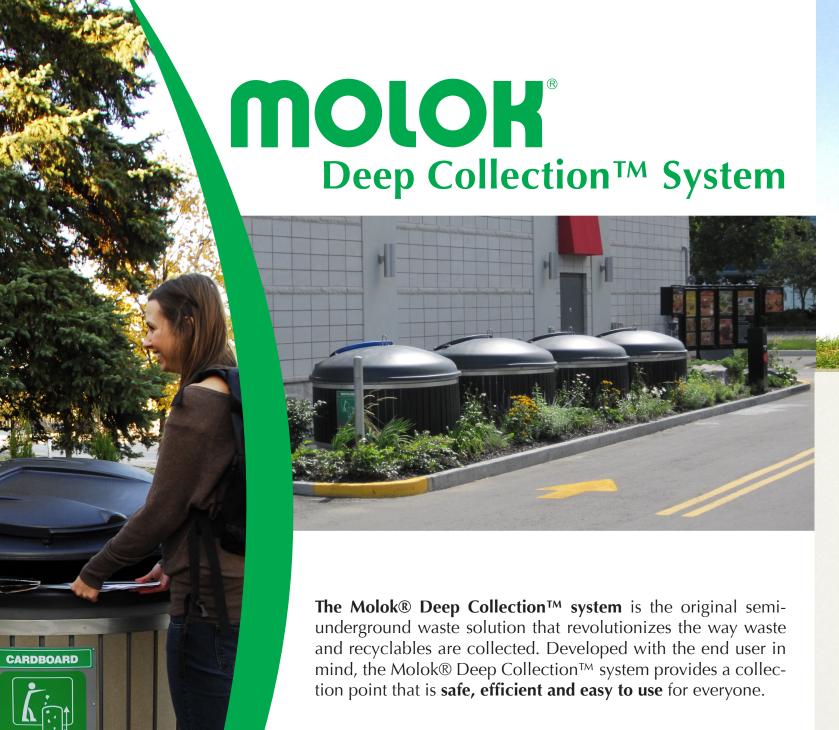

## What is Molok® Deep Collection™?

Molok® Deep Collection™ is an environmentally friendly, "new generation" waste solution that offers a hygienic and effective collection point for waste, recyclables, organics and used cooking oil.

# **Compact**

With the semi-underground design and resulting compaction, up to 5 times greater capacity can be achieved within the same surface area compared to conventional surface bins.

#### **Attractive**

Molok® containers are attractive and are designed to easily fit into any setting.