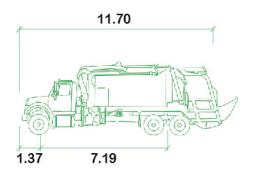

## WALL OR CURB

Containers must be a minimum of 300 mm from any wall or other structure.

- All Molok® containers must be a minimum of 300mm (1 foot) from any wall or other structure
- It is recommended Molok® containers be approximately 300mm (1 foot) from each other.
- All Molok® containers must be located no more than 7.0 metres (23 feet) from where the collection truck will access them.
- The area above Molok® containers must be free of any overhead obstacles, including trees, electrical lines, lighting, etc.
- There must not be any underground utilities or services within 300mm (1 foot) of Molok® containers.