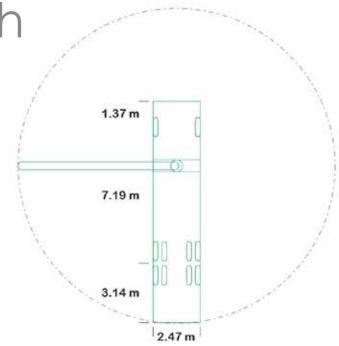

Crane Reach

Molok meters
Width : 2.47
Track : 2.47
Lock to Lock Time Steering Angle : 53.0